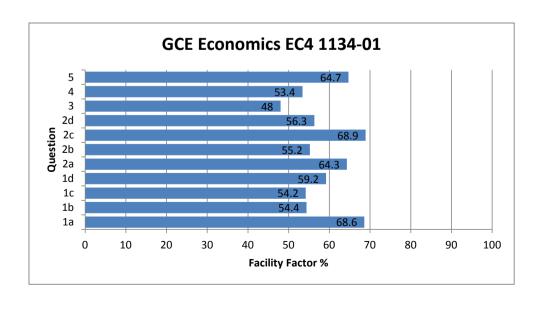

|-----|------|-----|----------|------|-----------|
| 1a             | 409 | 5.5  | 1.7 | 8        | 68.6 | 46.6      |
| 1b             | 408 | 4.4  | 1.8 | 8        | 54.4 | 46.5      |
| 1c             | 409 | 6.5  | 2.8 | 12       | 54.2 | 46.6      |
| 1d             | 407 | 7.1  | 2.4 | 12       | 59.2 | 46.4      |
| 2a             | 466 | 5.1  | 1.4 | 8        | 64.3 | 53.1      |
| 2b             | 466 | 4.4  | 2   | 8        | 55.2 | 53.1      |
| 2c             | 466 | 8.3  | 2.1 | 12       | 68.9 | 53.1      |
| 2d             | 464 | 6.8  | 2.2 | 12       | 56.3 | 52.9      |
| 3              | 292 | 9.6  | 3.6 | 20       | 48   | 33.3      |
| 4              | 209 | 10.7 | 4.7 | 20       | 53.4 | 23.8      |
| 5              | 372 | 12.9 | 3.5 | 20       | 64.7 | 42.4      |